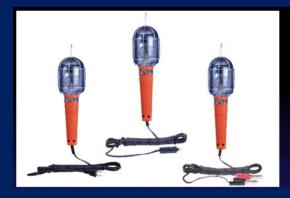

### 07-780 'Solar 50' Utility Lamp

- O7-780-B: Cigarette lighter plug type
  O7-780-C: Battery clips type
  PP housing and handle
  With guard and on / off rocker switch

- Bulb: 12V or 24V
- Cable: 5 meters

# 07-759 'Compact' Utility Lamp

- 07-759-B: Cigarette lighter plug type
  07-759-C: Battery clips type
  Nylon handle with metal housing and guard
  Bulb: 12V or 24V
  Cable: 5 meters