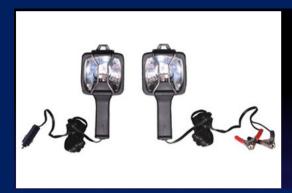

# 07-781 'Excel 200i' Utility Lamp

- O7-781-A: Household plug type
  O7-781-B: Cigarette lighter plug type
  O7-781-C: Battery clips type
  Metal housing with PP handle
  With guard and on / off rocker switch
- Bulb: 12V or 24V
- Cable: 7 meters