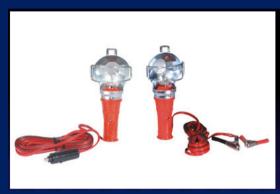

### 07-797 'Champ-100' Utility Lamp

- O7-797-A: Household plug type
  O7-797-B: Cigarette lighter plug type
  O7-797-C: Battery clips type
  PP housing and handle
  With guard and on / off rocker switch
  Bulb: 12V or 24V
  Cable: 7 meters