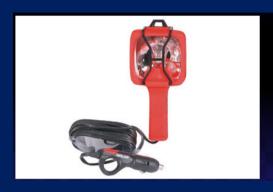

#### 07-782 'XT-5' Utility Lamp

- Unique pistol grip ABS cigarette lighter plug
  PP housing and handle in orange
  With guard and on / off rocker switch

- Bulb: 12V or 24V Cable: 5 meters