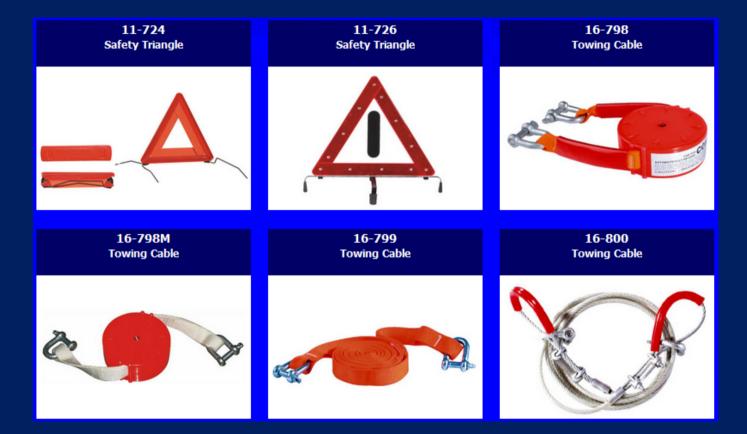

### Emergency set comprises of

- 1 x Battery booster cable (14-755, 10 mm2
- 1 x battery booster cable (14-733, 10 x 2 meters)
  1 x Handheld spot lamp (09-803)
  1 x Towing cable (16-798M, 2 Tons)
  1 x Safety triangle (11-724)

## **Emergency Set**

Emergency set comprises of • 1 x Battery booster cable (14-753, 11 mm2

18-007

- 1 x Battery booster cable (14755),
  x 2.5 meters)
  1 x Handheld spot lamp (09-800M)
  1 x Towing cable (16-800)

- Emergency set comprises of 1 x Battery booster cable (14-753, 11 mm2

- x Dattery booster cable (14-735, 12 x 2.5 meters)
  1 x Handheld spot lamp (09-800M)
  1 x Towing cable (16-798, 1.4 Ton)

### 18-019 **Emergency Set**

- Emergency set comprises of 1 x Battery booster cable (14-747, 2.5 mm2
- x 2.5 meters)
  1 x Handheld spot lamp (09-800M, standard straight cable and cigarette lighter plug)