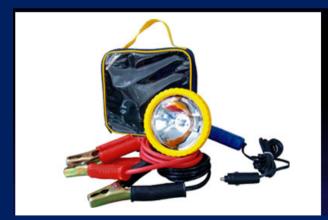

### 18-019 **Emergency Set**

- Emergency set comprises of 1 x Battery booster cable (14-747, 2.5 mm2
- x 2.5 meters)
  1 x Handheld spot lamp (09-800M, standard straight cable and cigarette lighter plug)