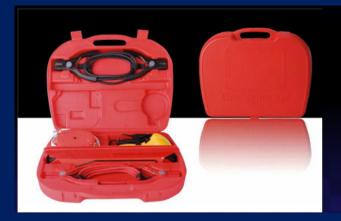

#### 18-021 **Emergency Set**

### Emergency set comprises of

- 1 x Battery booster cable (14-755, 10 mm2
- 1 x battery booster cable (14-733, 10 x 2 meters)
  1 x Handheld spot lamp (09-803)
  1 x Towing cable (16-798M, 2 Tons)
  1 x Safety triangle (11-724)