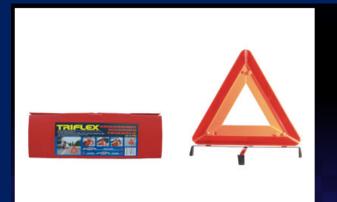

### 11-723 Safety Triangle

- Triangle warning device with high reflectivityComplete with protective carrying case