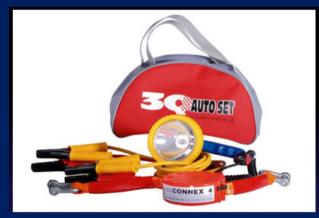

- Emergency set comprises of 1 x Battery booster cable (14-753, 11 mm2

- x Dattery booster cable (14-735, 12 x 2.5 meters)
  1 x Handheld spot lamp (09-800M)
  1 x Towing cable (16-798, 1.4 Ton)