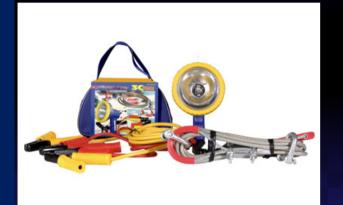

## **Emergency Set**

Emergency set comprises of • 1 x Battery booster cable (14-753, 11 mm2

18-007

- 1 x Battery booster cable (14755),
  x 2.5 meters)
  1 x Handheld spot lamp (09-800M)
  1 x Towing cable (16-800)